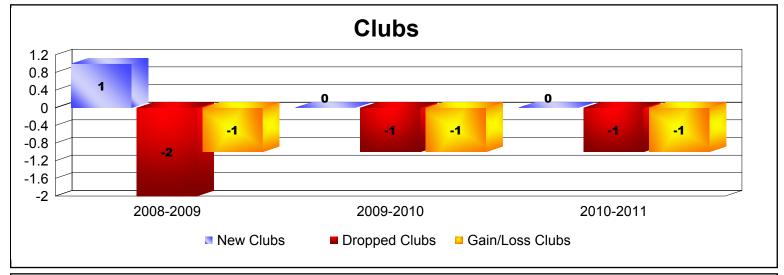

Disbanded Districts

As of June 2011 Cumulative

| Year      | New<br>Clubs | Dropped<br>Clubs | Gain/<br>Loss<br>Clubs | New<br>Members | Charter<br>Members | Reinstate<br>Members | Transfer<br>Members | Total<br>Member<br>Added | Total<br>Members<br>Dropped | Gain/<br>Loss<br>Members |
|-----------|--------------|------------------|------------------------|----------------|--------------------|----------------------|---------------------|--------------------------|-----------------------------|--------------------------|
| 2008-2009 | 1            | -2               | -1                     | 0              | 24                 | 0                    | 0                   | 24                       | -39                         | -15                      |
| 2009-2010 | 0            | -1               | -1                     | 0              | 0                  | 0                    | 0                   | 0                        | -21                         | -21                      |
| 2010-2011 | 0            | -1               | -1                     | 0              | 0                  | 0                    | 0                   | 0                        | -24                         | -24                      |
| Average   | 0            | -1               | -1                     | 0              | 8                  | 0                    | 0                   | 8                        | -28                         | -20                      |