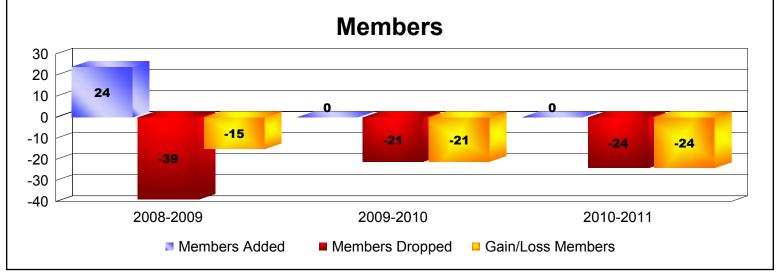

Disbanded Districts

As of June 2011 Cumulative

| Year      | New<br>Clubs | Dropped<br>Clubs | Gain/<br>Loss<br>Clubs | New<br>Members | Charter<br>Members | Reinstate<br>Members | Transfer<br>Members | Total<br>Member<br>Added | Total<br>Members<br>Dropped | Gain/<br>Loss<br>Members |
|-----------|--------------|------------------|------------------------|----------------|--------------------|----------------------|---------------------|--------------------------|-----------------------------|--------------------------|
| 2008-2009 | 1            | -2               | -1                     | 0              | 24                 | 0                    | 0                   | 24                       | -39                         | -15                      |
| 2009-2010 | 0            | -1               | -1                     | 0              | 0                  | 0                    | 0                   | 0                        | -21                         | -21                      |
| 2010-2011 | 0            | -1               | -1                     | 0              | 0                  | 0                    | 0                   | 0                        | -24                         | -24                      |
| Average   | 0            | -1               | -1                     | 0              | 8                  | 0                    | 0                   | 8                        | -28                         | -20                      |